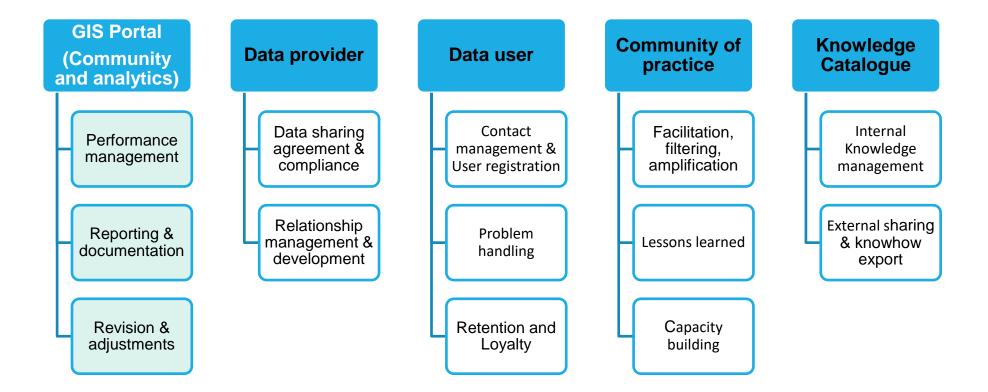

Agência Nacional de Desenvolvimento Geo-Espacial

# National GIS Portal New Approach and Service

**Soluções Geo-Espaciais** *Geospatial Solutions* 

# **Portal and Database**



## Papping and Analysis Platform





- ✓ official national geographic data portal of Mozambique.
- ✓ It connects: institutions, people and resources for integrated spatial analysis.

- ✓ Map visualization,
- ✓ Download data
- Perform spatial analysis using data from different institutions.



 ✓ Growing interest and demand for spatial data and information for integrated planning



# **Approach and Services**





Metadata catalogue access

> 4 4

## **Approach and Services**





# **Building a community**





#### **Behind the scenes management**





## **Espected results**



- ✓ Progressive improvement of the quality and systematization of Geo information;
- ✓ Support government and private sector programes and projects;
- ✓ Efficiency of costs associated with the collection and availability of data



Desenvolvimento Geo-Espacial

## Promovendo o Planeamento Espacial Integrado

https://www.mozgis.gov.mz/

info@pde.gov.mz

(+258)21246000/822786940/560