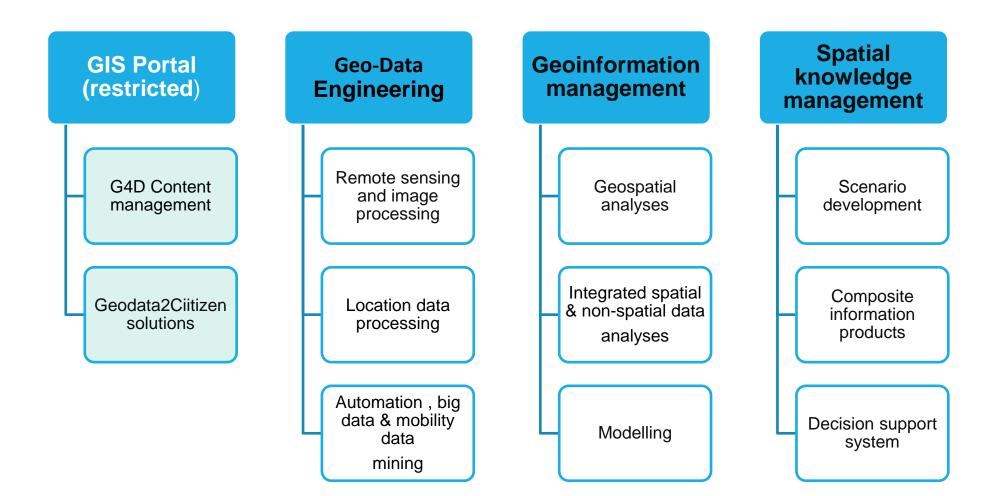

Agência Nacional de Desenvolvimento Geo-Espacial

# National GIS Portal New Approach and Service

**Soluções Geo-Espaciais** *Geospatial Solutions* 

# **Portal and Database**



## Papping and Analysis Platform





- ✓ official national geographic data portal of Mozambique.
- ✓ It connects: institutions, people and resources for integrated spatial analysis.

- ✓ Map visualization,
- ✓ Download data
- Perform spatial analysis using data from different institutions.



 ✓ Growing interest and demand for spatial data and information for integrated planning



# **Approach and Services**





Metadata catalogue access

> 4 4

## **Approach and Services**





# **Building a community**





#### **Behind the scenes management**





## **Espected results**



- ✓ Progressive improvement of the quality and systematization of Geo information;
- ✓ Support government and private sector programes and projects;
- ✓ Efficiency of costs associated with the collection and availability of data



Desenvolvimento Geo-Espacial

## Promovendo o Planeamento Espacial Integrado

https://www.mozgis.gov.mz/

info@pde.gov.mz

(+258)21246000/822786940/560