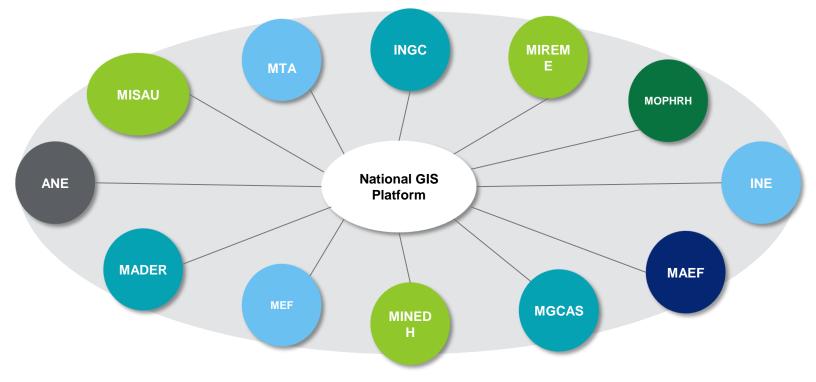

Agência Nacional de Desenvolvimento Geo-Espacial

# National GIS Portal New Approach and Service

**Soluções Geo-Espaciais** *Geospatial Solutions* 

# **Portal and Database**



## Papping and Analysis Platform





- ✓ official national geographic data portal of Mozambique.
- ✓ It connects: institutions, people and resources for integrated spatial analysis.

- ✓ Map visualization,
- ✓ Download data
- Perform spatial analysis using data from different institutions.



 ✓ Growing interest and demand for spatial data and information for integrated planning



# **Approach and Services**





Metadata catalogue access

> 4 4

## **Approach and Services**





# **Building a community**





#### **Behind the scenes management**





## **Espected results**



- ✓ Progressive improvement of the quality and systematization of Geo information;
- ✓ Support government and private sector programes and projects;
- ✓ Efficiency of costs associated with the collection and availability of data



Desenvolvimento Geo-Espacial

## Promovendo o Planeamento Espacial Integrado

https://www.mozgis.gov.mz/

info@pde.gov.mz

(+258)21246000/822786940/560