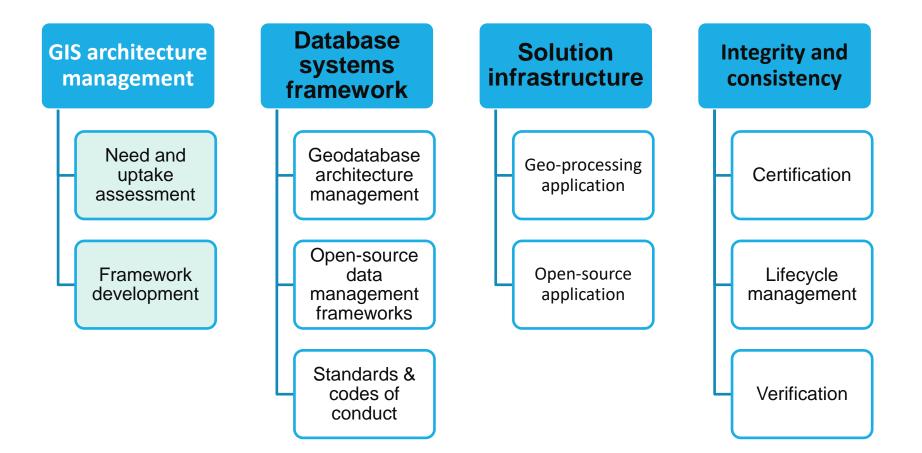

Agência Nacional de Desenvolvimento Geo-Espacial

# National GIS Portal New Approach and Service

**Soluções Geo-Espaciais** *Geospatial Solutions* 

# **Portal and Database**



## Papping and Analysis Platform





- ✓ official national geographic data portal of Mozambique.
- ✓ It connects: institutions, people and resources for integrated spatial analysis.

- ✓ Map visualization,
- ✓ Download data
- Perform spatial analysis using data from different institutions.



 ✓ Growing interest and demand for spatial data and information for integrated planning



# **Approach and Services**





Metadata catalogue access

> 4 4

## **Approach and Services**





# **Building a community**





#### **Behind the scenes management**





## **Espected results**



- ✓ Progressive improvement of the quality and systematization of Geo information;
- ✓ Support government and private sector programes and projects;
- ✓ Efficiency of costs associated with the collection and availability of data



Desenvolvimento Geo-Espacial

## Promovendo o Planeamento Espacial Integrado

https://www.mozgis.gov.mz/

info@pde.gov.mz

(+258)21246000/822786940/560