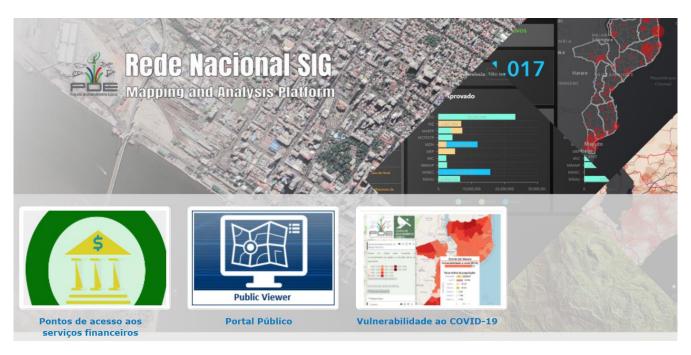

Agência Nacional de Desenvolvimento Geo-Espacial

# National GIS Portal New Approach and Service

**Soluções Geo-Espaciais** *Geospatial Solutions* 

# **Portal and Database**



## Papping and Analysis Platform





- ✓ official national geographic data portal of Mozambique.
- ✓ It connects: institutions, people and resources for integrated spatial analysis.

- ✓ Map visualization,
- ✓ Download data
- Perform spatial analysis using data from different institutions.



 ✓ Growing interest and demand for spatial data and information for integrated planning



# **Approach and Services**





Metadata catalogue access

> 4 4

## **Approach and Services**





# **Building a community**





#### **Behind the scenes management**





## **Espected results**



- ✓ Progressive improvement of the quality and systematization of Geo information;
- ✓ Support government and private sector programes and projects;
- ✓ Efficiency of costs associated with the collection and availability of data



Desenvolvimen